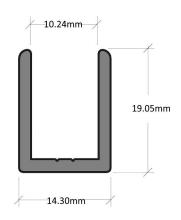

## **GLAZING CHANNEL DETAIL**

# **NOTES / SPECIFICATION:**

2400MM GLAZING CHANNEL FOR GLASS SHOWER SCREENS.

#### COLOUR OPTIONS:

- BRUSHED NICKEL
- MATT BLACK
- POLISHED ALUMINIUM
- · POLISHED BRASS
- · BRUSHED BRASS
- BLACK

SUITABLE FOR 8MM - 10MM GLASS SUPPLIED WITH PLASTIC PACKERS

ON SITE CUTTING AND DRILLING TO SUIT DESIGN NEEDS REQUIRED FIXINGS NOT INCLUDED