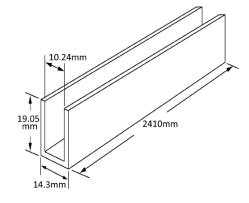

### **PRODUCT ELEVATIONS**

# **NOTES / SPECIFICATION:**

2400MM GLAZING CHANNEL FOR GLASS SHOWER SCREENS.

| PRODUCT REF:  | GCH09                                                                           |
|---------------|---------------------------------------------------------------------------------|
| DESCRIPTION:  | TECHNICAL SPECIFICATIONS FOR<br>2400MM GLASS SHOWER SCREEN<br>GLAZING CHANNELS. |
| DOCUMENT REF: | TGW-KH-GC-311024                                                                |