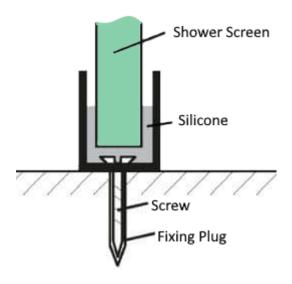

## **GLAZING CHANNEL DETAIL**

# **NOTES / SPECIFICATION:**

2400MM GLAZING CHANNEL FOR GLASS SHOWER SCREENS.