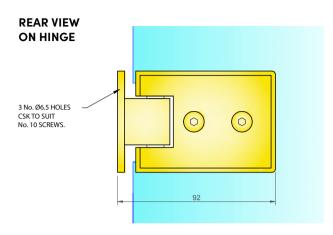

### NOTES/SPECIFICATION:

ALL HINGE COMPONENTS IN MATT BLACK

PRODUCT SUITABLE FOR 8MM AND 10MM TOUGHENED GLASS

HINGE SUPPLIED COMPLETE WITH:-

1) 2 NO. X 1.4MM TRANSLUCENT RUBBER GLAZING WASHERS.
2) 2 NO. M6 BRASS PLATED STAINLESS STEEL SOCKET HEAD CSK SETSCREWS