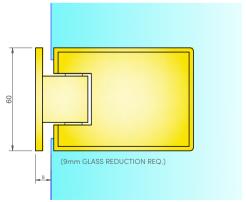

### PLAN VIEW ON HINGE

Seal shown is SH/GGA/S06(/10), sold separately.



## FRONT VIEW ON HINGE



# REQUIRED GLASS PREP





#### The Glass Warehouse, 51-55 Fowler Road, Hainault, Essex, IG6 3UT

Tel: +44 (0)20 8500 1188 info@theglasswarehouse.co.uk www.theglasswarehouse.co.uk

Copyright (C) - 2024, All Rights Reserved

### NOTES/SPECIFICATION:

ALL HINGE COMPONENTS IN MATT BLACK

PRODUCT SUITABLE FOR 8MM AND 10MM TOUGHENED GLASS

HINGE SUPPLIED COMPLETE WITH:-

1) 2 NO. X 1.4MM TRANSLUCENT RUBBER GLAZING WASHERS.
2) 2 NO. M6 BRASS PLATED STAINLESS STEEL SOCKET HEAD CSK SETSCREWS

(NOTE CUSTOMER TO PROVIDE WALL FIXINGS TO SUIT APPLICATION AND STRUCTURAL REQUIREMENT)



| PRODUCT REF: | SH/APH/H04/M-B                                |
|--------------|-----------------------------------------------|
| DESCRIPTION: | DIMENSIONED ELEVATIONS AND GLASS PREP DETAILS |
| DRAWING REF: | SH/APH