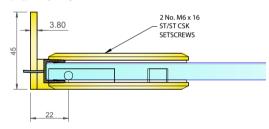

## FRONT VIEW ON HINGE

### NOTES/SPECIFICATION:

ALL HINGE COMPONENTS IN MATT BLACK

PRODUCT SUITABLE FOR 8MM AND 10MM TOUGHENED GLASS

HINGE SUPPLIED COMPLETE WITH:-

1) 2 NO. X 1.4MM TRANSLUCENT RUBBER GLAZING WASHERS.
2) 2 NO. M6 BRASS PLATED STAINLESS STEEL SOCKET HEAD CSK SETSCREWS