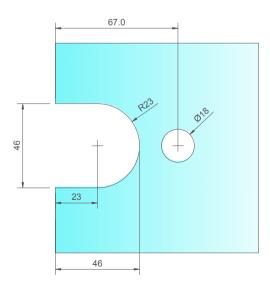

### PLAN VIEW ON HINGE

Seal shown is SH/GGA/S06(/10), sold separately.



## FRONT VIEW ON HINGE



# REQUIRED GLASS PREP





#### The Glass Warehouse, 51-55 Fowler Road, Hainault, Essex, IG6 3UT

Tel: +44 (0)20 8500 1188 info@theglasswarehouse.co.uk www.theglasswarehouse.co.uk

Copyright (C) - 2024, All Rights Reserved

### NOTES/SPECIFICATION:

ALL HINGE COMPONENTS IN MATT BLACK

PRODUCT SUITABLE FOR 8MM AND 10MM TOUGHENED GLASS

HINGE SUPPLIED COMPLETE WITH:-

1) 2 NO. X 1.4MM TRANSLUCENT RUBBER GLAZING WASHERS.
2) 2 NO. M6 BRASS PLATED STAINLESS STEEL SOCKET HEAD CSK SETSCREWS

(NOTE CUSTOMER TO PROVIDE WALL FIXINGS TO SUIT APPLICATION AND STRUCTURAL REQUIREMENT)



| PRODUCT REF: | SH/APH/H04/M-B                                |
|--------------|-----------------------------------------------|
| DESCRIPTION: | DIMENSIONED ELEVATIONS AND GLASS PREP DETAILS |
| DRAWING REF: | SH/APH/H04/M-B