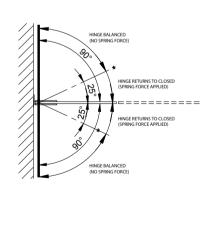

### PLAN VIEW ON HINGE

Seal shown is SH/GGA/S06(/10), sold separately.



## FRONT VIEW ON HINGE



# REQUIRED GLASS PREP





#### The Glass Warehouse, 51-55 Fowler Road, Hainault, Essex, IG6 3UT

Tel: +44 (0)20 8500 1188 info@theglasswarehouse.co.uk www.theglasswarehouse.co.uk

Copyright (C) - 2024, All Rights Reserved

### NOTES/SPECIFICATION:

ALL HINGE COMPONENTS IN MATT BLACK

PRODUCT SUITABLE FOR 8MM AND 10MM TOUGHENED GLASS

HINGE SUPPLIED COMPLETE WITH:-

1) 2 NO. X 1.4MM TRANSLUCENT RUBBER GLAZING WASHERS.
2) 2 NO. M6 BRASS PLATED STAINLESS STEEL SOCKET HEAD CSK SETSCREWS

(NOTE CUSTOMER TO PROVIDE WALL FIXINGS TO SUIT APPLICATION AND STRUCTURAL REQUIREMENT)



| PRODUCT REF: | SH/APH/H04/M-B                                |
|--------------|-----------------------------------------------|
| DESCRIPTION: | DIMENSIONED ELEVATIONS AND GLASS PREP DETAILS |
| DRAWING REF: | SH/APH/H04/M-B                                |