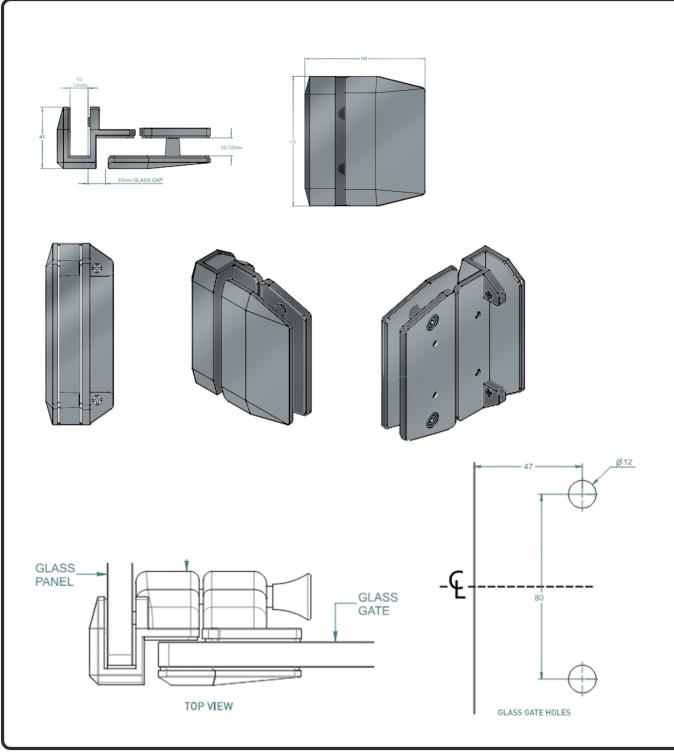

## **NOTES / SPECIFICATION:**

ALL LATCH COMPONENTS IN 2205 DUPLEX STAINLESS STEEL.

RECOMMENDED FOR 8MM - 10MM GLASS. SUITABLE FOR GLASS UP TO 21MM.

AVAILABLE IN POLISHED STAINLESS STEEL, BRUSHED STAINLESS STEEL, AND MATT BLACK FINISHES.

GLASS MAX. WIDTH: 900MM GLASS MAX, HEIGHT: 1500MM GLASS MAX. WEIGHT: 45KG

| PRODUCT REF: | 600G90                                                                         |
|--------------|--------------------------------------------------------------------------------|
| DESCRIPTION: | 90 DEGREE GLASS-TO-GLASS LATCH<br>DIMENSIONS AND GLASS<br>PREPARATION DETAILS. |
| DRAWING REF: | 600G90                                                                         |