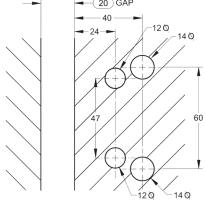

## GLASS PREPARATION

## **NOTES / SPECIFICATION:**

ALL HINGES COMPONENTS IN 2205 GRADE STAINLESS STEEL

RECOMMENDED FOR 8MM - 10MM GLASS. SUITABLE FOR GLASS UP TO 21MM.

AVAILABLE IN POLISHED STAINLESS STEEL, BRUSHED STAINLESS STEEL, AND MATT BLACK FINISHES.

GLASS MAX. WIDTH: 900MM GLASS MAX, HEIGHT: 1500MM GLASS MAX. WEIGHT: 45KG

| PRODUCT REF: | 155GG - 155GP / 155GS / 155GB                      |
|--------------|----------------------------------------------------|
| DESCRIPTION: | HINGE DIMENSIONS AND GLASS<br>PREPARATION DETAILS. |
| DRAWING REF: | 155GG - 155GP / 155GS / 155GB                      |