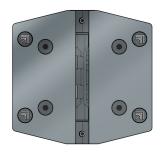

## **NOTES / SPECIFICATION:**

ALL HINGES COMPONENTS IN 2205 GRADE STAINLESS STEEL

RECOMMENDED FOR 8MM - 10MM GLASS. SUITABLE FOR GLASS UP TO 21MM.

AVAILABLE IN POLISHED STAINLESS STEEL, BRUSHED STAINLESS STEEL, AND MATT BLACK FINISHES.

GLASS MAX. WIDTH: 900MM GLASS MAX, HEIGHT: 1500MM GLASS MAX. WEIGHT: 45KG

| PRODUCT REF: | 155GG - 155GP / 155GS / 155GB                      |
|--------------|----------------------------------------------------|
| DESCRIPTION: | HINGE DIMENSIONS AND GLASS<br>PREPARATION DETAILS. |
| DRAWING REF: | 155GG - 155GP / 155GS / 155GB                      |