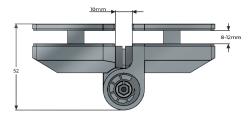

## **NOTES / SPECIFICATION:**

ALL HINGES COMPONENTS IN 2205 GRADE STAINLESS STEEL

RECOMMENDED FOR 8MM - 10MM GLASS. SUITABLE FOR GLASS UP TO 21MM.

AVAILABLE IN POLISHED STAINLESS STEEL, BRUSHED STAINLESS STEEL, AND MATT BLACK FINISHES.

GLASS MAX. WIDTH: 900MM GLASS MAX, HEIGHT: 1500MM GLASS MAX. WEIGHT: 45KG

| PRODUCT REF: | 155GG - 155GP / 155GS / 155GB                      |
|--------------|----------------------------------------------------|
| DESCRIPTION: | HINGE DIMENSIONS AND GLASS<br>PREPARATION DETAILS. |
| DRAWING REF: | 155GG - 155GP / 155GS / 155GB                      |