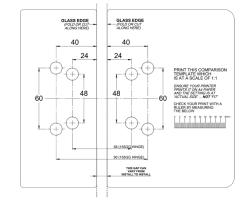

## GLASS PREPARATION

## **NOTES / SPECIFICATION:**

ALL HINGES COMPONENTS IN 2205 GRADE STAINLESS STEEL

RECOMMENDED FOR 8MM - 10MM GLASS. SUITABLE FOR GLASS UP TO 21MM.

AVAILABLE IN POLISHED STAINLESS STEEL, BRUSHED STAINLESS STEEL, AND MATT BLACK FINISHES.

GLASS MAX. WIDTH: 900MM GLASS MAX, HEIGHT: 1500MM GLASS MAX. WEIGHT: 45KG

| PRODUCT REF: | 155GG - 155GP / 155GS / 155GB                      |
|--------------|----------------------------------------------------|
| DESCRIPTION: | HINGE DIMENSIONS AND GLASS<br>PREPARATION DETAILS. |
| DRAWING REF: | 155GG - 155GP / 155GS / 155GB                      |